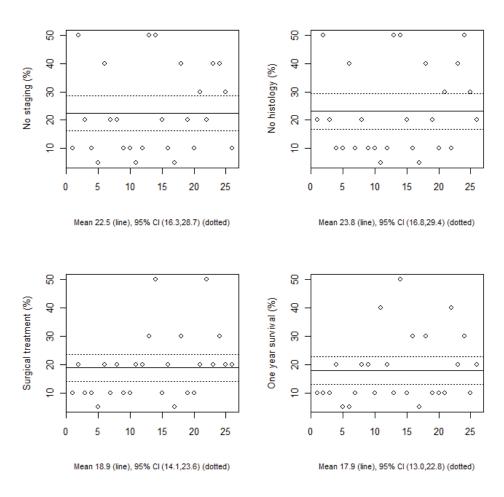

# 17.3 Questionnaire to chest physicians (translated from Norwegian)

| <b>-</b>           |                        |       |       |       |       |        |       |    |     |
|--------------------|------------------------|-------|-------|-------|-------|--------|-------|----|-----|
| Questionnaire a    | mong lung specialists  | and d | locto | rs in | train | ing iı | n lun | g  |     |
| medicine           |                        |       |       |       |       |        |       |    |     |
|                    |                        |       |       |       |       |        |       |    |     |
|                    |                        |       |       |       |       |        |       |    |     |
| Name of the        |                        |       |       |       |       |        |       |    |     |
| doctor             |                        |       |       |       |       |        |       |    |     |
| Age                |                        |       |       |       |       |        |       |    |     |
| Gender             |                        |       |       |       |       |        |       |    |     |
| How many years     |                        |       |       |       |       |        |       |    |     |
| training in a lung |                        |       |       |       |       |        |       |    |     |
| department?        |                        |       |       |       |       |        |       |    |     |
| _                  | The Cancer Registry    | 5%    | 10    | 20    | 30    | 40     | 50    | 75 | 100 |
|                    | has quality indicators |       | %     | %     | %     | %      | %     | %  | %   |
|                    | for lung cancer with   |       |       |       |       |        |       |    |     |
|                    | following results      |       |       |       |       |        |       |    |     |
| Patients with      | 11 %                   |       |       |       |       |        |       |    |     |
| unknown stage      |                        |       |       |       |       |        |       |    |     |
| Patients with      | 9 %                    |       |       |       |       |        |       |    |     |
| unknown            |                        |       |       |       |       |        |       |    |     |
| histology          |                        |       |       |       |       |        |       |    |     |
| Patients with      | 16 %                   |       |       |       |       |        |       |    |     |
| surgical resection |                        |       |       |       |       |        |       |    |     |
| Patients with one  | 30 %                   |       |       |       |       |        |       |    |     |
| year survival      |                        |       |       |       |       |        |       |    |     |
|                    |                        |       |       |       |       |        |       |    |     |

Which deviation in percentage in your patient population would make you to change your own routines?

Please mark in the table for every indicator!

Thank you!

Knut Skaug Amund Gulsvik